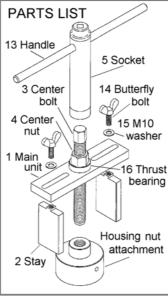

## WHEEL HUB INSERTER

NH = 924FS(Full set for Isuzu cars; 6-item attachment set)

Wheel hubs (bearings) on 4-ton to large-sized Isuzu cars, which are difficult to install because they are integrated with the bearings, can now be easily installed (press-fitted) using a manual handle or ratchet handle. Not only does this mean no more hazardous pounding with large hammers, but work time is significantly reduced, and installment problems can be avoided.