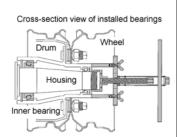

To protect the sensor on cars with an ABS, we strongly recommend using this NH-924.

A standard set of attachments for Isuzu cars is available, as well as optional attachments for cars of other makers.

| Attachment Applicability Table (F = Front, R = Rear) |               |               |               |               |
|------------------------------------------------------|---------------|---------------|---------------|---------------|
| Size/Appl                                            | Isuzu         | Fuso          | Hino          | Nissan UD     |
| M90 × P2.0                                           |               | Large-sized/R |               |               |
| M88 × P2.0                                           | Large-sized/R |               |               |               |
| M85 × P2.0                                           |               | 8-ton/R       | Large-sized/R |               |
| M84 × P2.0                                           |               |               |               | Large-sized/R |
| M82 × P2.0                                           | Large-sized/R |               |               |               |
| M74 × P2.0                                           | 6-ton/R       |               |               |               |
| M72 × P2.0                                           |               |               |               | 6-ton R       |
| M65 × P2.0                                           |               | 4-ton/R       | 4-ton/R       |               |
| M64 × P2.0                                           | 4-ton/R       |               |               | 4-ton/R       |
| M52 × P2.0                                           |               |               |               | LW46/F        |
| M48 × P1.5                                           | Large-sized/F |               |               |               |
| M45 × P2.0                                           |               |               |               | Large-sized/F |
| M45 × P1.5                                           |               | Large-sized/F |               |               |
| M39 × P1.5                                           | 4-ton/F       | FS/F          | Large-sized/F |               |
| M36 × P1.5                                           |               | 4-ton/F       |               | 4-ton/F       |
| M33 × P1.5                                           |               |               | 4-ton/F       |               |
|                                                      | NH-924FS      | Optional      |               |               |