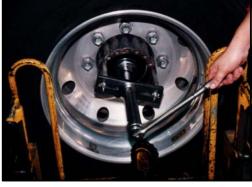

## WHEEL HUB INSERTER

NH = 924FS(Full set for Isuzu cars; 6-item attachment set)

Wheel hubs (bearings) on 4-ton to large-sized Isuzu cars, which are difficult to install because they are integrated with the bearings, can now be easily installed (press-fitted) using a manual handle or ratchet handle. Not only does this mean no more hazardous pounding with large hammers, but work time is significantly reduced, and installment problems can be avoided.

To protect the sensor on cars with an ABS, we strongly recommend using this NH-924.

A standard set of attachments for Isuzu cars is available, as well as optional attachments for cars of other makers.

| Attachment Applicability Table (F = Front, R = Rear) |               |               |               |               |
|------------------------------------------------------|---------------|---------------|---------------|---------------|
| Size/Appl                                            | Isuzu         | Fuso          | Hino          | Nissan UD     |
| M90 × P2.0                                           |               | Large-sized/R |               |               |
| M88 × P2.0                                           | Large-sized/R |               |               |               |
| M85 × P2.0                                           |               | 8-ton/R       | Large-sized/R |               |
| M84 × P2.0                                           |               |               |               | Large-sized/R |
| M82 × P2.0                                           | Large-sized/R |               |               |               |
| M74 × P2.0                                           | 6-ton/R       |               |               |               |
| M72 × P2.0                                           |               |               |               | 6-ton R       |
| M65 × P2.0                                           |               | 4-ton/R       | 4-ton/R       |               |
| M64 × P2.0                                           | 4-ton/R       |               |               | 4-ton/R       |
| M52 × P2.0                                           |               |               |               | LW46/F        |
| M48 × P1.5                                           | Large-sized/F |               |               |               |
| M45 × P2.0                                           |               |               |               | Large-sized/F |
| M45 × P1.5                                           |               | Large-sized/F |               |               |
| M39 × P1.5                                           | 4-ton/F       | FS/F          | Large-sized/F |               |
| M36 × P1.5                                           |               | 4-ton/F       |               | 4-ton/F       |
| M33 × P1.5                                           |               |               | 4-ton/F       |               |
|                                                      | NH-924FS      | Optional      |               |               |