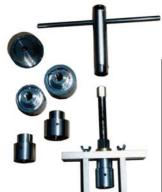

## WHEEL HUB INSERTER

NH = 924FS(Full set for Isuzu cars; 6-item attachment set)

Wheel hubs (bearings) on 4-ton to large-sized Isuzu cars, which are difficult to install because they are integrated with the bearings, can now be easily installed (press-fitted) using a manual handle or ratchet handle. Not only does this mean no more hazardous pounding with large hammers, but work time is significantly reduced, and installment problems can be avoided.