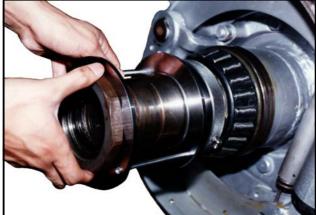

-----

Old grease can be extracted directly into a plastic bag, so your hands stay completely

How this product is used

\* First, the tip of the adjustment screw pipe is brought in contact with the inner ring of the bearing, and is secured with the housing nut to keep grease from leaking to the housing side.