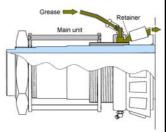

-----

Old grease can be extracted directly into a plastic bag, so your hands stay completely

How this product is used

\* First, the tip of the adjustment screw pipe is brought in contact with the inner ring of the bearing, and is secured with the housing nut to keep grease from leaking to the housing side.

\* The main unit is rotated to close the gap between the main unit and the retainer.

|                                                                                                 |           |             |           |             |          |          |            | screw pipe |           |           |
|-------------------------------------------------------------------------------------------------|-----------|-------------|-----------|-------------|----------|----------|------------|------------|-----------|-----------|
| Outline of applicable products (product codes in the table indicate applicable bearing numbers) |           |             |           |             |          |          |            |            |           |           |
| Code                                                                                            | G50       | G55         | G60       | G65         | G75      | G85      | G90        | G95        | G100      | G105      |
| Fuso                                                                                            |           | 4t front,   | 6t front, | 8t ~ front, | 4t rear, |          | 6t rear,   | 8t ~ rear, |           |           |
|                                                                                                 |           | TR11104     | 32312     | TR131305    | 32215    |          | 32218      | TR191604   | 32220     | 32221     |
| Hino                                                                                            | 4t front, |             |           | 6t ~ front, | 4t rear  | 6t rear, | 8t ~ rear, |            | trailers, | trailers, |
|                                                                                                 | 30310     |             |           | 30313       | 32215    | 32217    | 32218      |            | etc.      | etc.      |
| UD                                                                                              |           | 4-6t front, |           | 8t ~ front, | 4t rear  | 6t rear, | 8t ~ rear, |            |           |           |
|                                                                                                 |           | 32211       |           | 30313       | 32215    | 32217    | 32218      |            |           |           |