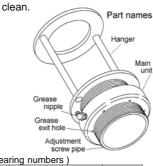

\* The main unit is rotated to close the gap between the main unit and the retainer.

|                                                                                                 |           |             |           |             |          |          |            | screw pipe |           |           |
|-------------------------------------------------------------------------------------------------|-----------|-------------|-----------|-------------|----------|----------|------------|------------|-----------|-----------|
| Outline of applicable products (product codes in the table indicate applicable bearing numbers) |           |             |           |             |          |          |            |            |           |           |
| Code                                                                                            | G50       | G55         | G60       | G65         | G75      | G85      | G90        | G95        | G100      | G105      |
| Fuso                                                                                            |           | 4t front,   | 6t front, | 8t ~ front, | 4t rear, |          | 6t rear,   | 8t ~ rear, |           |           |
|                                                                                                 |           | TR11104     | 32312     | TR131305    | 32215    |          | 32218      | TR191604   | 32220     | 32221     |
| Hino                                                                                            | 4t front, |             |           | 6t ~ front, | 4t rear  | 6t rear, | 8t ~ rear, |            | trailers, | trailers, |
|                                                                                                 | 30310     |             |           | 30313       | 32215    | 32217    | 32218      |            | etc.      | etc.      |
| UD                                                                                              |           | 4-6t front, |           | 8t ~ front, | 4t rear  | 6t rear, | 8t ~ rear, |            |           |           |
|                                                                                                 |           | 32211       |           | 30313       | 32215    | 32217    | 32218      |            |           |           |