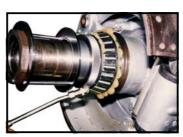

\* The main unit is rotated to close the gap between the main unit and the retainer.

|                                                                                                 |           |             |           |             |          |          |            | screw pipe |           |           |
|-------------------------------------------------------------------------------------------------|-----------|-------------|-----------|-------------|----------|----------|------------|------------|-----------|-----------|
| Outline of applicable products (product codes in the table indicate applicable bearing numbers) |           |             |           |             |          |          |            |            |           |           |
| Code                                                                                            | G50       | G55         | G60       | G65         | G75      | G85      | G90        | G95        | G100      | G105      |
| Fuso                                                                                            |           | 4t front,   | 6t front, | 8t ~ front, | 4t rear, |          | 6t rear,   | 8t ~ rear, |           |           |
|                                                                                                 |           | TR11104     | 32312     | TR131305    | 32215    |          | 32218      | TR191604   | 32220     | 32221     |
| Hino                                                                                            | 4t front, |             |           | 6t ~ front, | 4t rear  | 6t rear, | 8t ~ rear, |            | trailers, | trailers, |
|                                                                                                 | 30310     |             |           | 30313       | 32215    | 32217    | 32218      |            | etc.      | etc.      |
| UD                                                                                              |           | 4-6t front, |           | 8t ~ front, | 4t rear  | 6t rear, | 8t ~ rear, |            |           |           |
|                                                                                                 |           | 32211       |           | 30313       | 32215    | 32217    | 32218      |            |           |           |