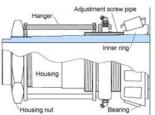

-----

Old grease can be extracted directly into a plastic bag, so your hands stay completely

How this product is used

\* First, the tip of the adjustment screw pipe is brought in contact with the inner ring of the bearing, and is secured with the housing nut to keep grease from leaking to the housing side.

\* The main unit is rotated to close the gap between the main unit and the retainer.

|                                                                                                 |           |             |           |             |          |          |            | screw pipe |           |           |
|-------------------------------------------------------------------------------------------------|-----------|-------------|-----------|-------------|----------|----------|------------|------------|-----------|-----------|
| Outline of applicable products (product codes in the table indicate applicable bearing numbers) |           |             |           |             |          |          |            |            |           |           |
| Code                                                                                            | G50       | G55         | G60       | G65         | G75      | G85      | G90        | G95        | G100      | G105      |
| Fuso                                                                                            |           | 4t front,   | 6t front, | 8t ~ front, | 4t rear, |          | 6t rear,   | 8t ~ rear, |           |           |
|                                                                                                 |           | TR11104     | 32312     | TR131305    | 32215    |          | 32218      | TR191604   | 32220     | 32221     |
| Hino                                                                                            | 4t front, |             |           | 6t ~ front, | 4t rear  | 6t rear, | 8t ~ rear, |            | trailers, | trailers, |
|                                                                                                 | 30310     |             |           | 30313       | 32215    | 32217    | 32218      |            | etc.      | etc.      |
| UD                                                                                              |           | 4-6t front, |           | 8t ~ front, | 4t rear  | 6t rear, | 8t ~ rear, |            |           |           |
|                                                                                                 |           | 32211       |           | 30313       | 32215    | 32217    | 32218      |            |           |           |