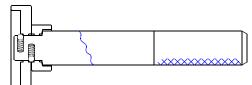

## How oil seals are punched

The outer diameter side can be punched into place without damaging the inner diameter lip. If the inner diameter shaft is in the way, one plate can be inserted ahead of time as a spacer.