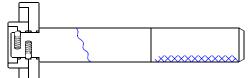

## How bearings are punched

If there is a plate that fits the inner diameter of the bearing, it can be used with the center position alignment guide.