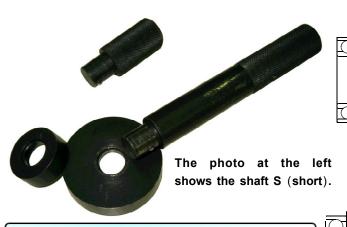

| •                                              |                                                      |
|------------------------------------------------|------------------------------------------------------|
| Model / Application Set Contents / Plate Sizes |                                                      |
| BP-2555                                        | Set contains shaft M (standard) + 13 plates          |
| Motorcycle                                     | 25, 27, 30, 32, 35, 37, 40, 42, 45, 48, 50, 52, 55mm |
| BP-3085                                        | Set contains shaft M (standard) + 15 plates          |
| Compact                                        | 30, 35, 40, 45, 50, 55, 58, 62, 65, 68, 70, 72, 75,  |
| passenger                                      | 79, 85mm                                             |
| cars                                           |                                                      |
| BP-5105                                        | Set contains shaft M (standard) + S (short)          |
| Full set                                       | + 30 plates                                          |
| general-                                       | 25, 27, 30, 32, 35, 37, 40, 42, 45, 48, 50, 52, 55,  |
| purpose                                        | 58, 60, 62, 65, 68, 70, 72, 75, 77, 79, 85, 90, 93,  |
| l ,                                            | 95, 100, 102, 105mm                                  |