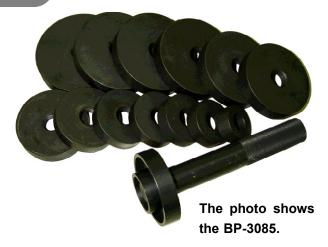

| •                                              |                                                      |
|------------------------------------------------|------------------------------------------------------|
| Model / Application Set Contents / Plate Sizes |                                                      |
| BP-2555                                        | Set contains shaft M (standard) + 13 plates          |
| Motorcycle                                     | 25, 27, 30, 32, 35, 37, 40, 42, 45, 48, 50, 52, 55mm |
| BP-3085                                        | Set contains shaft M (standard) + 15 plates          |
| Compact                                        | 30, 35, 40, 45, 50, 55, 58, 62, 65, 68, 70, 72, 75,  |
| passenger                                      | 79, 85mm                                             |
| cars                                           |                                                      |
| BP-5105                                        | Set contains shaft M (standard) + S (short)          |
| Full set                                       | + 30 plates                                          |
| general-                                       | 25, 27, 30, 32, 35, 37, 40, 42, 45, 48, 50, 52, 55,  |
| purpose                                        | 58, 60, 62, 65, 68, 70, 72, 75, 77, 79, 85, 90, 93,  |
| l ,                                            | 95, 100, 102, 105mm                                  |